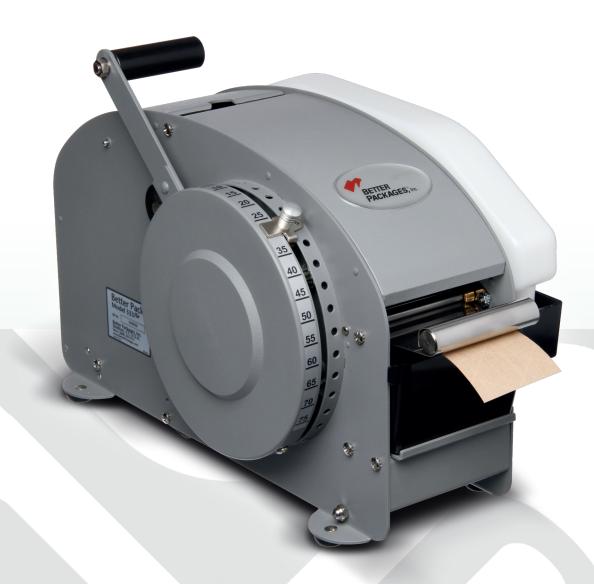

# **BP333**

Manual Water Activated Tape Dispenser

The rugged BP333 from Xtegra® Tegrabond® is the world's top-selling manually operated dispenser for water activated tape in the industry.

### Manual Water Activated Tape Dispenser

Reliable and user-friendly, it has fifteen manually set tape lengths and is ideal for use where there is no convenient electrical power supply or where greater portability is required.

The BP333 is built to last and engineered to provide many years of consistent, reliable performance. This dispenser is perfect for light to medium usage and is compatible with either reinforced or non-reinforced water activated tapes.

Superior Mechanics and Guillotine Blade Delivers clean, even cutting of reinforced and non-reinforced tape

Rugged Engineering Steel side frame construction ensures durability and long life.

clearly marked dial.

Shipping weight: 10kg

Tape roll capacity: 38mm to 76mm wide Up to 190mm diameter

Up to 183mtr roll length

Dispensing length: Up to 30" in a single handle stroke

Unlimited length with repeated handle strokes Multiple preset lengths on clearly marked dial

Blades: Guillotine shear

Water bottle capacity: 1.25 litre Water brushes: 2 Electrical requirements: None

(optional Top Heater Accessory requires electrical power)

Warranty: 2 years parts and materials, 6 months labour